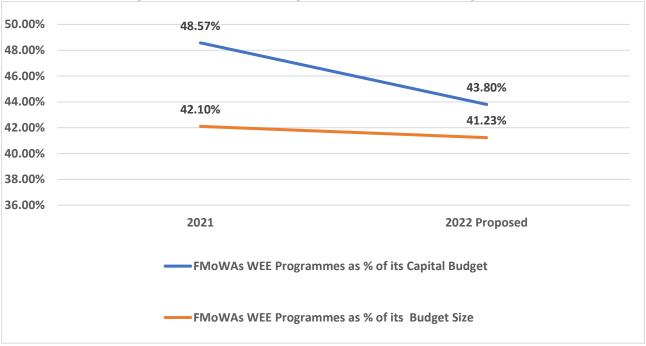

It is important to notes that the Ministry has a total sum of about \text{\text{\$\frac{4}}}14 billion under its capital budget for WEE-related programmes. The total allocated fund for WEE in the ministry constitutes about 43.80% of its capital budget and 41.23% of its total budget size.

Table 2: FMoWAs and WEE Programmes in Billions of Naira

| Descriptions                                              | 2020 | 2021   | 2022 Proposed | % Change (2021<br>and 2022) |  |  |  |
|-----------------------------------------------------------|------|--------|---------------|-----------------------------|--|--|--|
| Capital Budget                                            | 6.66 | 11.20  | 33.65         | 200.44%                     |  |  |  |
| Recurrent Budget                                          | 1.53 | 1.72   | 2.10          | 22.09%                      |  |  |  |
| Total Budget Size                                         | 8.19 | 12.92  | 35.75         | 176.70%                     |  |  |  |
| FMoWAs WEE<br>Allocation                                  | N/A  | 5.44   | 14.74         | 170.95%                     |  |  |  |
| FMoWAs WEE Programmes as % of its Budget                  | N/A  | 48.57% | 43.80%        | -                           |  |  |  |
| FMoWAs WEE Programmes as % of its Budget Size             | N/A  | 42.10% | 41.23%        | -                           |  |  |  |
| FMoWAs Capital<br>Allocation as % of<br>FG Capital budget | 0.29 | 0.22   | 0.68          | -                           |  |  |  |
| FMoWAs Allocation as % of Total FG Budget Size            | 0.07 | 0.08   | 0.21          | -                           |  |  |  |